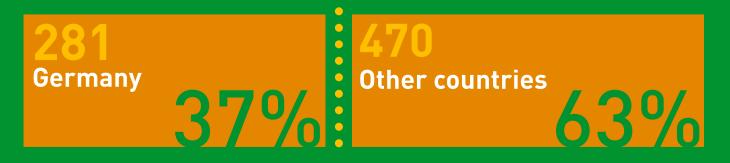

#### Space (net) m<sup>2</sup>

19.168

.....

Germany

**52%** 

751 **Exhibitors in total** 