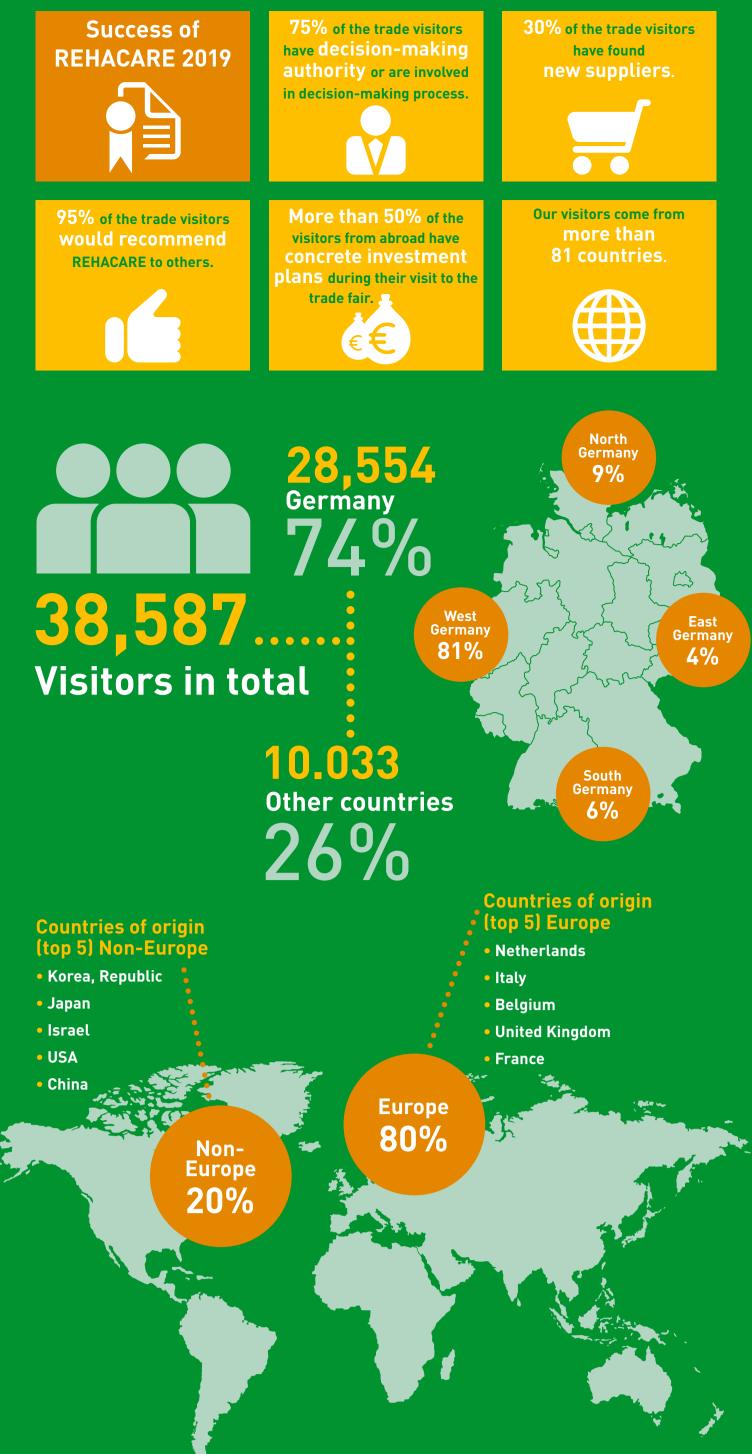

## **REHACARE 2019 Profile data**



#### **Visitor structure features**



### Occupational sector of visitors

| Medical trade/health care supply store/orthopaedic handicraft    | <b>25%</b> |
|------------------------------------------------------------------|------------|
| Assistive technology industry/other industrial branches          | 13%        |
| Nursing home/retirement home                                     | 11%        |
| Association/organisation                                         | 8%         |
| Rehabilitation hospital/rehab facility                           | 6%         |
| Special facility/training center/workshop                        | 6%         |
| University/high school/technical college                         | 6%         |
| Hospital