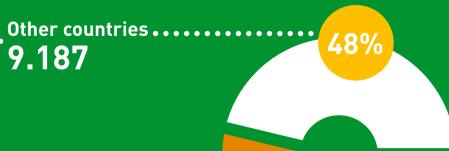

#### Space (net) m<sup>2</sup>

19.168

.....

Germany

**52%** 

751 **Exhibitors in total** 