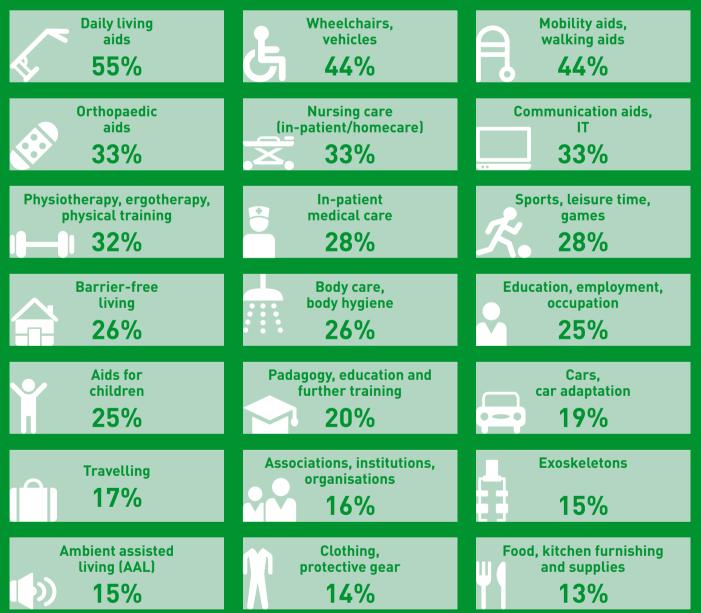

| 8%         |
| Rehabilitation hospital/rehab facility                           | 6%         |
| Special facility/training center/workshop                        | 6%         |
| University/high school/technical college                         | 6%         |
| Hospital                                                         | 6%         |
| Public authority                                                 | 5%         |
| Outpatient nursing                                               | <b>4%</b>  |
| Cost bearer, health and care insurance, private health insurance | <b>4%</b>  |
| Assisted living                                                  | 3%         |
| Construction sector/construction service                         | 3%         |

#### Interest in product ranges of visitors



#### Space (net) m<sup>2</sup>

19.168

.....

Germany



**52%** 

751 **Exhibitors in total** 





# Be part of it! 23-26 September 2020